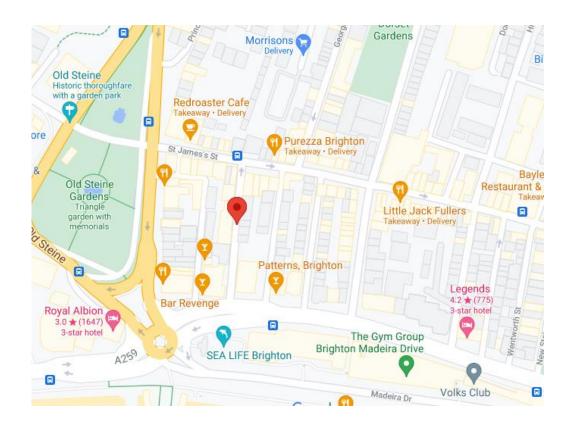

### Dolphin House, 2-6 Manchester Street BH2021/01328



#### **Application Description**

 Change of use from language school to music school (F1).





#### Map of application site





#### **Existing/Proposed Location Plan**







#### Aerial photo(s) of site





#### 3D Aerial photo of site





တ

# Street photo of site – southern end of property





1

## Street photo of mid part of the

site





∞

# Street photo of site – northern end of property





ဖ

#### **Proposed GF Plan**







GROUND FLOOR PLAN @ 1:100 (A1)



#### Proposed 1st Floor Plan









#### Proposed 2<sup>nd</sup> floor plan







### Proposed 3<sup>rd</sup> floor plan

EXISTING STRUCTURE TO BE RETAINED
NEW ACOUSTIC BARRIER WALL
NEW ACOUSTIC STUDIO WALL
NEW ACOUSTIC TREATMENT
EXISTING GLASS PARTITION





#### Proposed 4<sup>th</sup> floor plan

NEW ACOUSTIC BARRIER WALL

NEW ACOUSTIC STUDIO WALL

NEW ACOUSTIC TREATMENT

EXISTING GLASS PARTITION





### **Properties Behind**





###