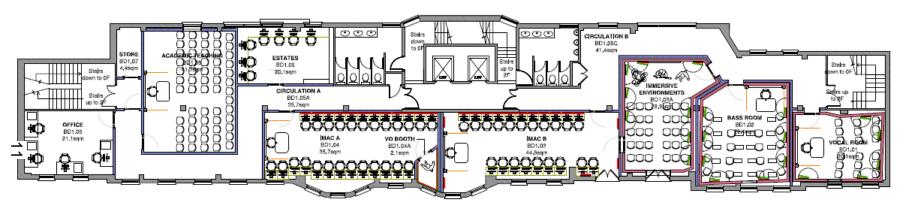

### Dolphin House, 2-6 Manchester Street BH2021/01328



#### **Application Description**

 Change of use from language school to music school (F1).





#### Map of application site





#### **Existing/Proposed Location Plan**







#### Aerial photo(s) of site





#### 3D Aerial photo of site





တ

# Street photo of site – southern end of property





1

## Street photo of mid part of the

site





∞

# Street photo of site – northern end of property





ဖ

#### **Proposed GF Plan**







GROUND FLOOR PLAN @ 1:100 (A1)



#### Proposed 1st Floor Plan









#### Proposed 2<sup>nd</sup> floor plan







### Proposed 3<sup>rd</sup> floor plan

EXISTING STRUCTURE TO BE RETAINED
NEW ACOUSTIC BARRIER WALL
NEW ACOUSTIC STUDIO WALL
NEW ACOUSTIC TREATMENT
EXISTING GLASS PARTITION





#### Proposed 4<sup>th</sup> floor plan

NEW ACOUSTIC BARRIER WALL

NEW ACOUSTIC STUDIO WALL

NEW ACOUSTIC TREATMENT

EXISTING GLASS PARTITION





### **Properties Behind**





#### **Application**

- Principle of use as a music school (use class F1).
- Impact on neighbouring amenity
  - Transport/highways implications



#### **Conclusion and Planning Balance**

- No objection to the loss of the existing language school/offices
- No adverse harm to surrounding conservation area (no external alterations proposed)
- Given existing use of the site, no significa