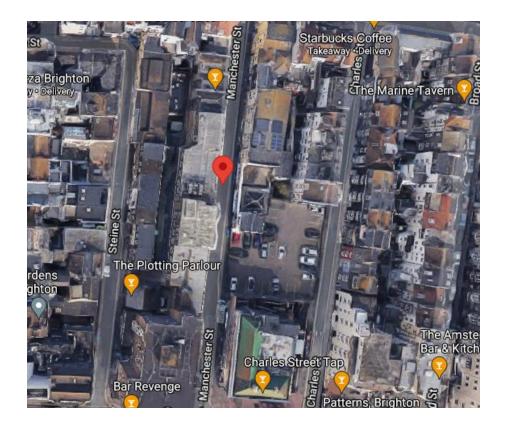

### Dolphin House, 2-6 Manchester Street BH2021/01328



#### **Application Description**

 Change of use from language school to music school (F1).





#### Map of application site





#### **Existing/Proposed Location Plan**







#### Aerial photo(s) of site





#### 3D Aerial photo of site





တ

# Street photo of site – southern end of property





1

## Street photo of mid part of the

site





∞

# Street photo of site – northern end of property





ဖ

#### **Proposed GF Plan**







GROUND FLOOR PLAN @ 1:100 (A1)



#### Proposed 1st Floor Plan









#### Proposed 2<sup>nd</sup> floor plan







### Proposed 3<sup>rd</sup> floor plan

EXISTING STRUCTURE TO BE RETAINED
NEW ACOUSTIC BARRIER WALL
NEW ACOUSTIC STUDIO WALL
NEW ACOUSTIC TREATMENT
EXISTING GLASS PARTITION





#### Proposed 4<sup>th</sup> floor plan

NEW ACOUSTIC BARRIER WALL

NEW ACOUSTIC STUDIO WALL

NEW ACOUSTIC TREATMENT

EXISTING GLASS PARTITION





### **Properties Behind**





#### **Application**

- Principle of use as a music school (use class F1).
- Impact o