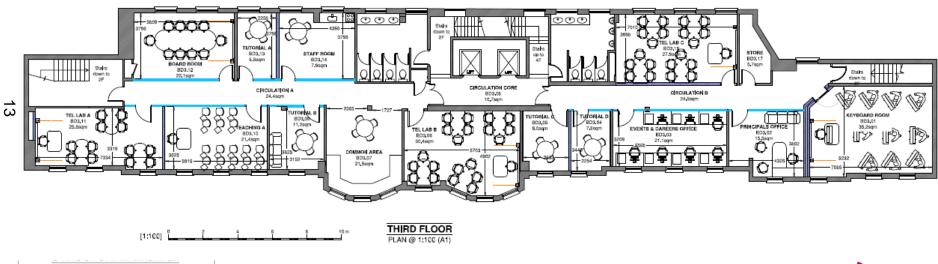

### Proposed 3<sup>rd</sup> floor plan

EXISTING STRUCTURE TO BE RETAINED
NEW ACOUSTIC BARRIER WALL
NEW ACOUSTIC STUDIO WALL
NEW ACOUSTIC TREATMENT
EXISTING GLASS PARTITION