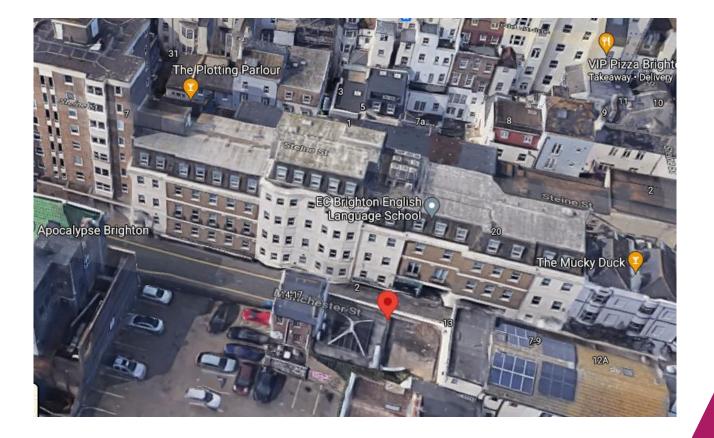

### Dolphin House, 2-6 Manchester Street BH2021/01328



#### **Application Description**

 Change of use from language school to music school (F1).





#### Map of application site





#### **Existing/Proposed Location Plan**







#### Aerial photo(s) of site





#### 3D Aerial photo of site





တ

# Street photo of site – southern end of property





1

## Street photo of mid part of the

site





∞

# Street photo of site – northern end of property





ဖ

#### **Proposed GF Plan**







GROUND FLOOR PLAN @ 1:100 (A1)



#### Proposed 1st Floor Plan









#### Proposed 2<sup>nd</sup> floor plan







### Proposed 3<sup>rd</sup> floor plan

EXISTING STRUCTURE TO BE RETAINED
NEW ACOUSTIC BARRIER WALL
NEW ACOUSTIC STUDIO WALL
NEW ACOUSTIC TREATMENT
EXISTING GLASS PARTITION





#### Proposed 4<sup>th</sup> floor plan

NEW ACOUSTIC BARRIER WALL

NEW ACOUSTIC STUDIO WALL

NEW ACOUSTIC TREATMENT

EXISTING GLASS PARTITION





### **Properties Behind**





#### **Application**

- Principle of use as a music school (use class F1).
- Impact on neighbouring amenity
  - Transpo