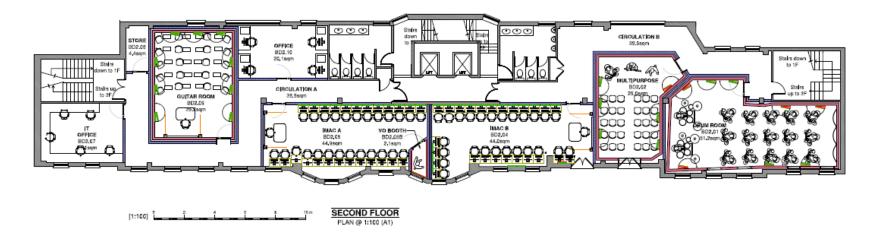

### Dolphin House, 2-6 Manchester Street BH2021/01328



#### **Application Description**

 Change of use from language school to music school (F1).





#### Map of application site





#### **Existing/Proposed Location Plan**







#### Aerial photo(s) of site





#### 3D Aerial photo of site





တ

# Street photo of site – southern end of property





1

## Street photo of mid part of the

site





∞

# Street photo of site – northern end of property





ဖ

#### **Proposed GF Plan**







GROUND FLOOR PLAN @ 1:100 (A1)



#### Proposed 1st Floor Plan









#### Proposed 2<sup>nd</sup> floor plan







### Proposed 3<sup>rd</sup> floor plan

EXISTING STRUCTURE TO BE RETAINED
NEW ACOUSTIC BARRIER WALL
NEW ACOUSTIC STUDIO WALL
NEW ACOUSTIC TREATMENT
EXISTING GLASS PARTITION





#### Proposed 4<sup>th</sup> floor plan

NEW ACOUSTIC BARRIER WALL

NEW ACOUSTIC STUDIO WALL

NEW ACOUSTIC TREATMENT

EXISTING GLASS PARTITION





### **Properties Behind**





#### **Application**

- Principle of use as a music school (use class F1).
- Impact on neighbouring amenity
  - Transport/highways implications



#### **Conclusion and Planning Balance**

- No objection to the loss of the existing language school/offices
- No adverse harm to surrounding conservation area (no external alterations proposed)
- Given existing use of the site, no significant adverse harm to neighbouring amenity (conditio