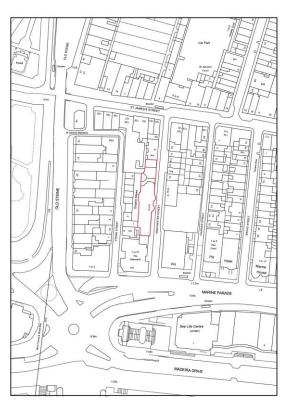

### Dolphin House, 2-6 Manchester Street BH2021/01328



#### **Application Description**

 Change of use from language school to music school (F1).





#### Map of application site





#### **Existing/Proposed Location Plan**







#### Aerial photo(s) of site





#### 3D Aerial photo of site





တ

# Street photo of site – southern end of property





1

## Street photo of mid part of the

site





∞

# Street photo of site – northern end of property





ဖ

#### **Proposed GF Plan**







GROUND FLOOR PLAN @ 1:100 (A1)



#### Proposed 1st Floor Plan









#### Proposed 2<sup>nd</sup> floor plan







### Proposed 3<sup>rd</sup> floor plan

EXISTING STRUCTURE TO BE RETAINED
NEW ACOUSTIC BARRIER WALL
NEW ACOUSTIC STUDIO WALL
NEW ACOUSTIC TREATMENT
EXISTING GLASS PARTITION





#### Proposed 4<sup>th</sup> floor plan

NEW ACOUSTIC BARRIER WALL

NEW ACOUSTIC STUDIO WALL

NEW ACOUSTIC TREATMENT

EXISTING GLASS PARTITION





### **Properties Behind**





#### **Application**

- Principle of use as a mus