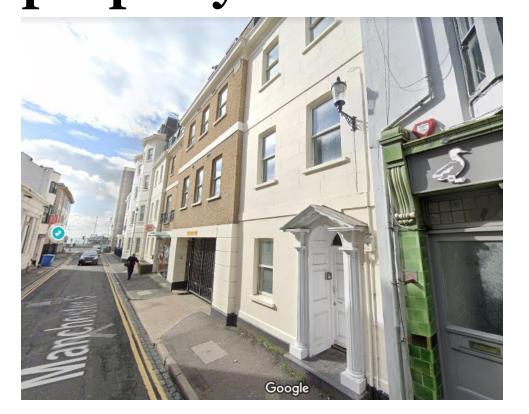

### Dolphin House, 2-6 Manchester Street BH2021/01328



#### **Application Description**

 Change of use from language school to music school (F1).





#### Map of application site





#### **Existing/Proposed Location Plan**







#### Aerial photo(s) of site





#### 3D Aerial photo of site





တ

# Street photo of site – southern end of property





1

## Street photo of mid part of the

site





∞

# Street photo of site – northern end of property





ဖ

#### **Proposed GF Plan**







GROUND FLOOR PLAN @ 1:100 (A1)



#### Proposed 1st Floor Plan









#### Proposed 2<sup>nd</sup> floor plan







### Proposed 3<sup>rd</sup> floor plan

EXISTING STRUCTURE TO BE RETAINED
NEW ACOUSTIC BARRIER WALL
NEW ACOUSTIC STUDIO WALL
NEW ACOUSTIC TREATMENT
EXISTING GLASS PARTITION





#### Proposed 4<sup>th</sup> floor plan

NEW ACOUSTIC BARRIER WALL

NEW ACOUSTIC STUDIO WALL

NEW ACOUSTIC TREATMENT

EXISTING GLASS PARTITION





### **Properties Behind**





#### **Application**

- Principle of use as a music school (use class F1).
- Impact on neighbouring amenity
  - Transport/highways implications



#### **Conclusion and Planning Balance**

- No objection to the loss of the existing language school/offices
- No adverse harm to surroun