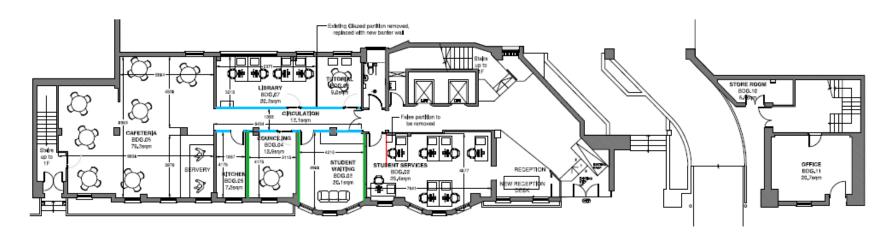

### Dolphin House, 2-6 Manchester Street BH2021/01328



#### **Application Description**

 Change of use from language school to music school (F1).





#### Map of application site





#### **Existing/Proposed Location Plan**







#### Aerial photo(s) of site





#### 3D Aerial photo of site





တ

# Street photo of site – southern end of property





1

## Street photo of mid part of the

site





∞

# Street photo of site – northern end of property





ဖ

#### **Proposed GF Plan**







GROUND FLOOR PLAN @ 1:100 (A1)



#### Proposed 1st Floor Plan









#### Proposed 2<sup>nd</sup> floor plan







### Proposed 3<sup>rd</sup> floor plan

EXISTING STRUCTURE TO BE RETAINED
NEW ACOUSTIC BARRIER WALL
NEW ACOUSTIC STUDIO WALL
NEW ACOUSTIC TREATMENT
EXISTING GLASS PARTITION





#### Proposed 4<sup>th</sup> floor plan

NEW ACOUSTIC BARRIER WALL

NEW ACOUSTIC STUDIO WALL

NEW ACOUSTIC TREATMENT

EXISTING GLASS PARTITION





### **Properties Behind**





#### **Application**

- Principle of use as a music school (use class F1).
- Impact on neighbouring amenity
  - Transport/highways implications



#### **Conclusion and Planning Balance**

- No objection to the loss of the existing language school/offices
- No adverse harm to surrounding conservation area (no externa